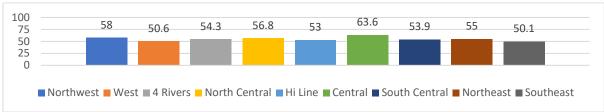

past 7 days



# Did not eat carrots during the past 7 days







# Did not eat any other vegetables during the past 7 days



# Drank a can, bottle, or glass of soda or pop daily (do not count diet soda or diet pops)



# Did not drink milk during the past 7 days



# Drank 3 or more glasses of milk per day







# Drank a can, bottle, or glass of an energy drink, such as Red Bull or Jolt, daily



# Drank a can, bottle, or glass of an energy drink during the past 7 days



# Did not eat breakfast during the past 7 days



# Ate breakfast on five or more of the past 7 days







# Ate breakfast on each of the past 7 days



Were physically active for at least 60 minutes per day on five or more of the past 7 days (physical activity that increased heart rate and made you breathe hard)



Were not physically active for at least 60 minutes per day on any of the past 7 days



Were physically active for at least 60 minutes per day on each of the past 7 days







# Watched three or more hours of TV on an average school day



On an average school day, spent 3 or more hours per day playing video or computer games or using a computer for something that is not schoolwork



During an average school week, attended physical education classes on each of the 5 days



Played on a school or community-led sports team/past 12 months







# Had a concussion from playing a sport or being physically active/ past 12 months



# Saw a dentist for a check-up, exam, teeth cleaning, or other dental work/past 12 months



# Had been told by a doctor or nurse that they have asthma



# Expe