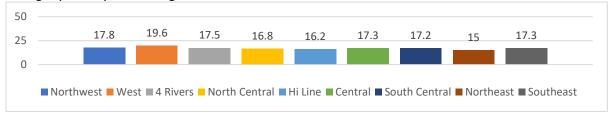

# 2019 Montana Youth Risk Behavior Survey MASS Regional Data – Percentage of High School Students

Rarely or never wore a seat belt when riding in a car

Rarely or never wore a seat belt when driving a car/past 30 days