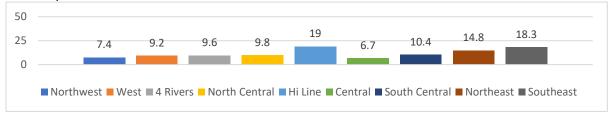

# 2019 Montana Youth Risk Behavior Survey MASS Regional Data – Percentage of High School Students

Rarely or never wore a seat belt when riding in a car

Rarely or never wore a seat belt when driving a car/past 30 days