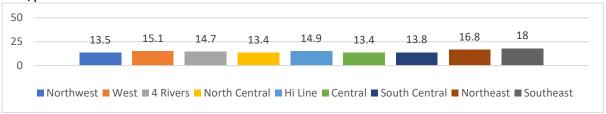

not want to do/past 12 months



Had been physically hurt on purpose by someone they were dating or going out with (e.g., slammed into something, or injured with an object or weapon)/past 12 months



Had been bullied on school property/past 12 months



Had been electronically bullied (e.g., texting, Instagram, Facebook, or other social media)/past 12 months







Had been the victim of teasing or name calling because someone thought they were gay, lesbian, or bisexual/past 12 months



Felt so sad or hopeless almost every day for two weeks or more in a row that they stopped doing usual activities/past 12 months



Seriously considered attempting suicide/past 12 months



Made a plan about how they would attempt suicide/past 12 months







# Actually attempted suicide/past 12 months



Among students who attempted suicide, had a suicide attempt that resulted in injury, poisoning, or overdose that needed medical treatment/past 12 months



# Have ever tried cigarette smoking



# First tried cigarette smoking before age 13 years







# Smoked a cigarette/past 30 days – "current smoker"



# Smoked more than 10 cigarettes on the days they smoked/past 30 days



# Have ever used an electronic vapor product



# Used an electronic vapor product/past 30 days







# Used an electronic vapor product on school property/past 30 days



# Usually got their electronic vapor products by borrowing them from someone else



# Mainly used electronic vapor products because a friend or family member used them



# Used chewing tobacco, snuff, dip, snus, or dissolvable tobacco produ