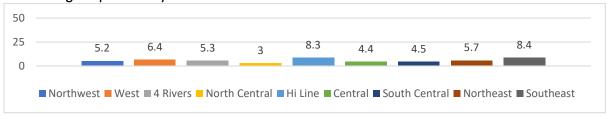

inutes per day on any of the past 7 days



Were physically active for at least 60 minutes per day on each of the past 7 days







# Watched three or more hours of TV on an average school day



On an average school day, spent 3 or more hours per day playing video or computer games or using a computer for something that is not schoolwork



During an average school week, attended physical education classes on each of the 5 days



Played on a school or community-led sports team/past 12 months







# Had a concussion from playing a sport or being physically active/ past 12 months



# Saw a dentist for a check-up, exam, teeth cleaning, or other dental work/past 12 months



# Had been told by a doctor or nurse that they have asthma



# Experienced homelessness during the past 30 days







# Earned grades of mostly A's or B's in school/past 12 months



# Used an indoor tanning device such as a sunlamp, sunbed, or tanning booth/past 12 months



# Received help from a resource teacher, speech therapist or other special education teacher at school/past 12 months