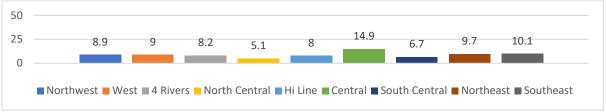

iving a car/past 30 days



Rode with a driver who had been drinking alcohol/past 30 days







# Drove a vehicle when they had been drinking alcohol/past 30 days



# Texted or e-mailed while driving a car or other vehicle/past 30 days



# Used the Internet or apps on their cell phone while driving a car or other vehicle/past 30 days



# Carried a weapon such as a gun, knife, or club/past 30 days







# Carried a weapon such as a gun, knife, or club on school property/past 30 days



#### Carried a gun (not for hunting or sport, such as target shooting)/past 12 months



# Did not go to school because they felt unsafe at school or on their way to or from school/past 30 days



# Were threatened or injured with a weapon such as a gun, knife, or club on school property/past 12 months







# Were in a physical fight/past 12 months



#### Were in a physical fight on school property/past 12 months



# Were ever physically forced to have sexual intercourse when they did not want to



Had been forced to do sexual things they did not want to do (such as kissing, touching, or being physically forced to have sexual intercourse)/past 12 months







Had been forced by someone they were dating or going out with to do sexual things they did not want to do/past 12 months



Had been physically hurt on purpose by someone they were dating or going out with (e.g., slammed into something, or injured with an object or weapon)/past 12 months



Had been bullied on school property/past 12 months



Had been electronically bullied (e.g., texting, Instagram, Facebook, or other social