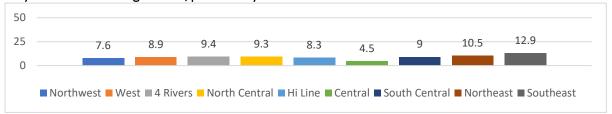

| Page |
|-------------------------------------|------|
| Unintentional Injuries and Violence | 3    |
| Tobacco Use                         | 9    |
| Alcohol and Other Drug Use          | 12   |
| Sexual Behaviors                    |      |
| Nutrition and Dietary Behaviors     | 18   |
| Physical Activity                   |      |
| Other Health-Related Behaviors      |      |
| www.opi.mt.gov/yrbs                 |      |





# 2019 Montana Youth Risk Behavior Survey MASS Regional Data – Percentage of High School Students

Rarely or never wore a seat belt when riding in a car



Rarely or never wore a seat belt when driving a car/past 30 days



Rode with a driver who had been drinking alcohol/past 30 days







# Drove a vehicle when they had been drinking alcohol/past 30 days



# Texted or e-mailed while driving a car or other vehicle/past 30 days



# Used the Internet or apps on their cell phone while driving a car or other vehicle/past 30 days



# Carried a weapon such as a gun, knife, or club/past 30 days







# Carried a weapon such as a gun, knife, or club on school property/past 30 days



#### Carried a gun (not for hunting or sport, such as target shooting)/past 12 months



# Did not go to school because they felt unsafe at school or on their way to or from school/past 30 days



# Were threatened or injured with a weapon such as a gun, knife, or club on school property/past 12 months







# Were in a physical fight/past 12 months



#### Were in a physical fight on school property/past 12 months



# Were ever physically forced to have sexual in