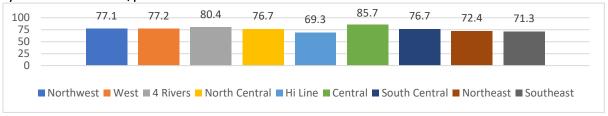

# 2019 Montana Youth Risk Behavior Survey MASS Regional Data – Percentage of High School Students

Rarely or never wore a seat belt when riding in a car

Rarely or never wore a seat belt when driving a car/past 30 days