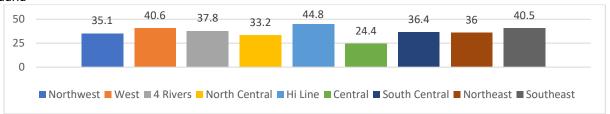

f, dip, snus, or dissolvable tobacco products, such as Copenhagen, Grizzly, Skoal, or Camel Snus/past 30 days







Smoked cigars, cigarillos, or little cigars/past 30 days



Among tobacco product users, those who tried to quit using all tobacco products, including cigarettes, cigars, smokeless tobacco, shisha, or hookah tobacco, and electronic vapor products/past 12 months



Had their first drink of alcohol before age 13 years old



Had a drink of alcohol during the past 30 days ("current drinker")







Had four or more drinks of alcohol in a row, if female, or five or more drinks of alcohol in a row, if male, within a couple hours during the past 30 days ("binge drinking")



Usually got the alcohol they drank by someone giving it to them /past 30 days



Have ever used marijuana



Tried marijuana before age 13 years old







# Used marijuana during the past 30 days



# Have ever used synthetic marijuana



Have ever used prescription pain medicine without a doctor's prescription or differently than how a doctor told them to use it



# Have ever used any form of cocaine, including powder, crack, or freebase







Have ever sniffed glue, breathed the contents of aerosol spray cans, or inhaled any paints or sprays to get high



Have ever used heroin (also called smack, junk, or China White)



Have ever used methamphetamines (also called speed, crystal meth, crank, ice, or meth)



Have ever used ecstasy (also called MDMA)







# Have ever taken steroid pills or shots without a doctor's prescription



# Have ever used a needle to inject any illegal drug into