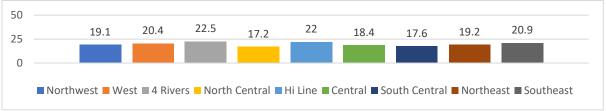

ting or going out with to do sexual things they did not want to do/past 12 months



Had been physically hurt on purpose by someone they were dating or going out with (e.g., slammed into something, or injured with an object or weapon)/past 12 months



Had been bullied on school property/past 12 months



Had been electronically bullied (e.g., texting, Instagram, Facebook, or other social media)/past 12 months







Had been the victim of teasing or name calling because someone thought they were gay, lesbian, or bisexual/past 12 months



Felt so sad or hopeless almost every day for two weeks or more in a row that they stopped doing usual activities/past 12 months



Seriously considered attempting suicide/past 12 months



Made a plan about how they would attempt suicide/past 12 months







# Actually attempted suicide/past 12 months



Among students who attempted suicide, had a suicide attempt that resulted in injury, poisoning, or overdose that needed medical treatment/past 12 months



# Have ever tried cigarette smoking



# First tried cigarette smoking before age 13 years







# Smoked a cigarette/past 30 days – "current smoker"



# Smoked more than 10 cigarettes on the days they smoked/past 30 days



# Have ever used an electronic vapor product



# Used an electronic vapor product/past 30 days







# Used an electronic vapor product on school property/past 30 days



# Usually got their electronic vapor products by borrowing them from someone else



# Mainly used electronic vapor products because a friend or family member used them



# Used chewing toba