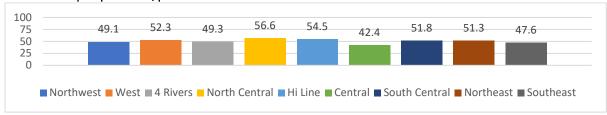

rettes on the days they smoked/past 30 days



# Have ever used an electronic vapor product



# Used an electronic vapor product/past 30 days







# Used an electronic vapor product on school property/past 30 days



# Usually got their electronic vapor products by borrowing them from someone else



# Mainly used electronic vapor products because a friend or family member used them



# Used chewing tobacco, snuff, dip, snus, or dissolvable tobacco products, such as Copenhagen, Grizzly, Skoal, or Camel Snus/past 30 days







Smoked cigars, cigarillos, or little cigars/past 30 days



Among tobacco product users, those who tried to quit using all tobacco products, including cigarettes, cigars, smokeless tobacco, shisha, or hookah tobacco, and electronic vapor products/past 12 months



Had their first drink of alcohol before age 13 years old



Had a drink of alcohol during the past 30 days ("current drinker")







Had four or more drinks of alcohol in a row, if female, or five or more drinks of alcohol in a row, if male, within a couple hours during the past 30 days ("binge drinking")



Usually got the alcohol they drank by someone giving it to them /past 30 days



Have ever used marijuana



Tried marijuana before age 13 years old







# Used marijuana during the past 30 days



# Have ever used synthetic marijuana



Have ever used prescription pain medicine without a doctor's prescription or differently than how a doctor told them to use it



# Have ever used any form of cocaine, including powder, crack, or freebase







Have ever sniffed glue, breathed th