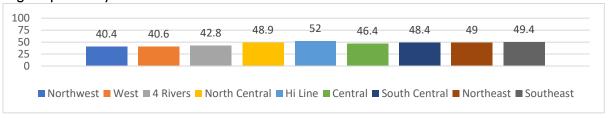

eir lifetime



# Have had sexual intercourse during the past 3 months ("currently sexually active")



# Drank alcohol or used drugs before last sexual intercourse







# Used a condom during last sexual intercourse



# Used birth control pills before last sexual intercourse



# Did not use any method to prevent pregnancy at last sexual intercourse



# Described themselves as slightly or very overweight







# Described themselves as slightly or very underweight



# Were trying to lose weight



# Were trying to gain weight



# Did not drink 100% fruit juice during the past 7 days







# Did not eat fruit during the past 7 days



# Did not eat a green salad during the past 7 days



# Did not eat potatoes during the past 7 days



# Did not eat carrots during the past 7 days







# Did not eat any other vegetables during the past 7 days



# Drank a can, bottle, or glass of soda or pop daily (do not count diet soda or diet pops)



# Did not drink milk during the past 7 days



# Drank 3 or more glasses of milk per day







# Drank a can, bottle, or glass of an energy drink, such as Red Bull or Jolt, daily



# Drank a can, bottle, or glass of an energy drink during the past 7 days



# Did not eat breakfast during the past 7 days



# Ate breakfast on five or more of the past 7 days







# Ate breakfast on each of the past 7 days



Were physically active for at least 60 minutes per day on five or more of the past 7 days (physical activity that increased heart rate and made you breathe hard)



Were not physically active for at least 60 minutes per day o