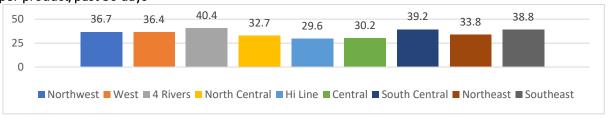

12 months



Felt so sad or hopeless almost every day for two weeks or more in a row that they stopped doing usual activities/past 12 months



Seriously considered attempting suicide/past 12 months



Made a plan about how they would attempt suicide/past 12 months







# Actually attempted suicide/past 12 months



Among students who attempted suicide, had a suicide attempt that resulted in injury, poisoning, or overdose that needed medical treatment/past 12 months



# Have ever tried cigarette smoking



# First tried cigarette smoking before age 13 years







# Smoked a cigarette/past 30 days – "current smoker"



# Smoked more than 10 cigarettes on the days they smoked/past 30 days



# Have ever used an electronic vapor product



# Used an electronic vapor product/past 30 days







# Used an electronic vapor product on school property/past 30 days



# Usually got their electronic vapor products by borrowing them from someone else



# Mainly used electronic vapor products because a friend or family member used them



# Used chewing tobacco, snuff, dip, snus, or dissolvable tobacco products, such as Copenhagen, Grizzly, Skoal, or Camel Snus/past 30 days







Smoked cigars, cigarillos, or little cigars/past 30 days



Among tobacco product users, those who tried to quit using all tobacco products, including cigarettes, cigars, smokeless tobacco, shisha, or hookah tobacco, and electronic vapor products/past 12 months



Had their first drink of alcohol before age 13 years old



Had a drink of alcohol during the past 30 days ("current drinker")







Had four