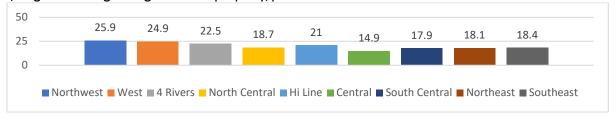

# Were ever physically forced to have sexual intercourse when they did not want to

Had been forced to do sexual things they did not want to do (such as kissing, touching, or being physically forced to have sexual intercourse)/past 12 months

Had been forced by someone they were dating or going out with to do sexual things they did not want to do/past 12 months

Had been physically hurt on purpose by someone they were dating or going out with (e.g., slammed into something, or injured with an object or weapon)/past 12 months