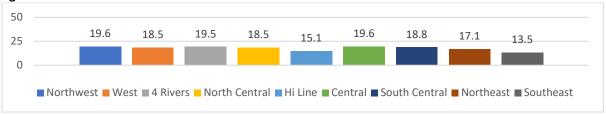

nto their body



# Had been offered, sold, or given an illegal drug on school property/past 12 months



#### Have ever had sexual intercourse







# Had sexual intercourse before age 13 years



# Have had sexual intercourse with four or more persons in their lifetime



# Have had sexual intercourse during the past 3 months ("currently sexually active")



# Drank alcohol or used drugs before last sexual intercourse







# Used a condom during last sexual intercourse



# Used birth control pills before last sexual intercourse



# Did not use any method to prevent pregnancy at last sexual intercourse



# Described themselves as slightly or very overweight







# Described themselves as slightly or very underweight



# Were trying to lose weight



# Were trying to gain weight



# Did not drink 100% fruit juice during the past 7 days







# Did not eat fruit during the past 7 days



# Did not eat a green salad during the past 7 days



# Did not eat potatoes during the past 7 days



# Did not eat carrots during the past 7 days







# Did not eat any other vegetables during the past 7 days



# Drank a can, bottle, or glass of soda or pop daily (do not count diet soda or diet pops)



# Did not drink milk during the past 7 days



# Drank 3 or more glasses of milk per day







# Drank a can, bottle, or glass of an energy drink, such as Red Bull or Jolt, daily



# Drank a can, bottle, or glass of an energy drink during the past 7 days



# Did not eat breakfast during the past 7 days



# Ate breakfast on five or more of the past 7 days







# Ate break