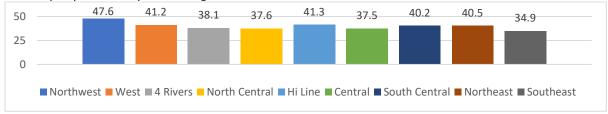

# 2019 Montana Youth Risk Behavior Survey MASS Regional Data – Percentage of High School Students

Rarely or never wore a seat belt when riding in a car

Rarely or never wore a seat belt when driving a car/past 30 days