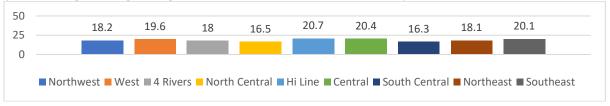

# 2019 Montana Youth Risk Behavior Survey MASS Regional Data – Percentage of High School Students

Rarely or never wore a seat belt when riding in a car

Rarely or never wore a seat belt when driving a car/past 30 days