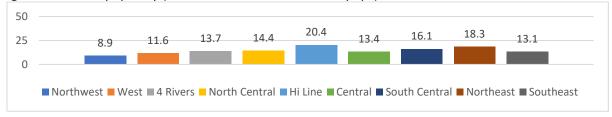

# 2019 Montana Youth Risk Behavior Survey MASS Regional Data – Percentage of High School Students

Rarely or never wore a seat belt when riding in a car

Rarely or never wore a seat belt when driving a car/past 30 days