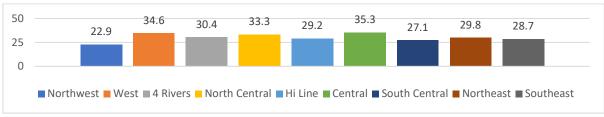

# 2019 Montana Youth Risk Behavior Survey MASS Regional Data – Percentage of High School Students

Rarely or never wore a seat belt when riding in a car

Rarely or never wore a seat belt when driving a car/past 30 days