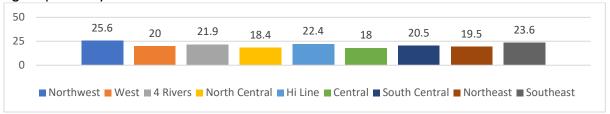

intercourse



# Used birth control pills before last sexual intercourse



# Did not use any method to prevent pregnancy at last sexual intercourse



# Described themselves as slightly or very overweight







# Described themselves as slightly or very underweight



# Were trying to lose weight



# Were trying to gain weight



# Did not drink 100% fruit juice during the past 7 days







# Did not eat fruit during the past 7 days



# Did not eat a green salad during the past 7 days



# Did not eat potatoes during the past 7 days



# Did not eat carrots during the past 7 days







# Did not eat any other vegetables during the past 7 days



# Drank a can, bottle, or glass of soda or pop daily (do not count diet soda or diet pops)



# Did not drink milk during the past 7 days



# Drank 3 or more glasses of milk per day







# Drank a can, bottle, or glass of an energy drink, such as Red Bull or Jolt, daily



# Drank a can, bottle, or glass of an energy drink during the past 7 days



# Did not eat breakfast during the past 7 days



# Ate breakfast on five or more of the past 7 days







# Ate breakfast on each of the past 7 days



Were physically active for at least 60 minutes per day on five or more of the past 7 days (physical activity that increased heart rate and made you breathe hard)



Were not physically active for at least 60 minutes per day on any of the past 7 days



Were physically active for at least 60 minutes per day on each of the past 7 days







# Watched three or more hours of TV on an average school day



On an average school day,