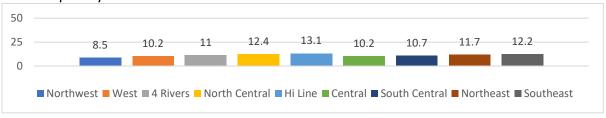

fore last sexual intercourse



# Did not use any method to prevent pregnancy at last sexual intercourse



# Described themselves as slightly or very overweight







# Described themselves as slightly or very underweight



# Were trying to lose weight



# Were trying to gain weight



# Did not drink 100% fruit juice during the past 7 days







# Did not eat fruit during the past 7 days



# Did not eat a green salad during the past 7 days



# Did not eat potatoes during the past 7 days



# Did not eat carrots during the past 7 days







# Did not eat any other vegetables during the past 7 days



# Drank a can, bottle, or glass of soda or pop daily (do not count diet soda or diet pops)



# Did not drink milk during the past 7 days



# Drank 3 or more glasses of milk per day







# Drank a can, bottle, or glass of an energy drink, such as Red Bull or Jolt, daily



# Drank a can, bottle, or glass of an energy drink during the past 7 days



# Did not eat breakfast during the past 7 days



# Ate breakfast on five or more of the past 7 days







# Ate breakfast on each of the past 7 days



Were physically active for at least 60 minutes per day on five or more of the past 7 days (physical activity that increased heart rate and made you breathe hard)



Were not physically active for at least 60 minutes per day on any of the past 7 days



Were physically active for at least 60 minutes per day on each of the past 7 days







# Watched three or more hours of TV on an average school day



On an average school day, spent 3 or more hours per day playing video