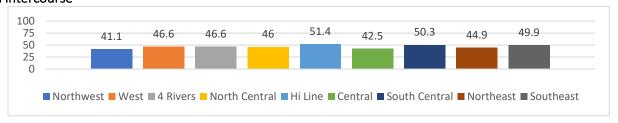

used prescription pain medicine without a doctor's prescription or differently than how a doctor told them to use it



# Have ever used any form of cocaine, including powder, crack, or freebase







Have ever sniffed glue, breathed the contents of aerosol spray cans, or inhaled any paints or sprays to get high



Have ever used heroin (also called smack, junk, or China White)



Have ever used methamphetamines (also called speed, crystal meth, crank, ice, or meth)



Have ever used ecstasy (also called MDMA)







# Have ever taken steroid pills or shots without a doctor's prescription



# Have ever used a needle to inject any illegal drug into their body



# Had been offered, sold, or given an illegal drug on school property/past 12 months



#### Have ever had sexual intercourse







# Had sexual intercourse before age 13 years



# Have had sexual intercourse with four or more persons in their lifetime



# Have had sexual intercourse during the past 3 months ("currently sexually active")



# Drank alcohol or used drugs before last sexual intercourse







# Used a condom during last sexual intercourse



# Used birth control pills before last sexual intercourse



# Did not use any method to prevent pregnancy at last sexual intercourse



# Described themselves as slightly or very overweight







# Described themselves as slightly or very underweight



# Were trying to lose weight



# Were trying to gain weight



# Did not drink 100% fruit juice during the past 7 days







# Did not eat fruit during the past 7 days



# Did not eat a green salad during