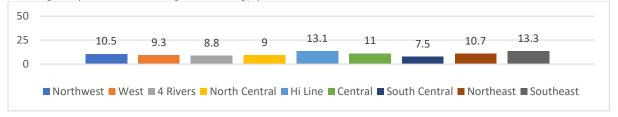

# 2019 Montana Youth Risk Behavior Survey MASS Regional Data – Percentage of High School Students

Rarely or never wore a seat belt when riding in a car

Rarely or never wore a seat belt when driving a car/past 30 days