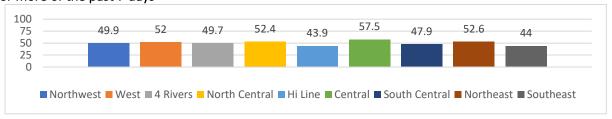

to gain weight



# Did not drink 100% fruit juice during the past 7 days







# Did not eat fruit during the past 7 days



# Did not eat a green salad during the past 7 days



# Did not eat potatoes during the past 7 days



# Did not eat carrots during the past 7 days







# Did not eat any other vegetables during the past 7 days



# Drank a can, bottle, or glass of soda or pop daily (do not count diet soda or diet pops)



# Did not drink milk during the past 7 days



# Drank 3 or more glasses of milk per day







# Drank a can, bottle, or glass of an energy drink, such as Red Bull or Jolt, daily



# Drank a can, bottle, or glass of an energy drink during the past 7 days



# Did not eat breakfast during the past 7 days



# Ate breakfast on five or more of the past 7 days







# Ate breakfast on each of the past 7 days



Were physically active for at least 60 minutes per day on five or more of the past 7 days (physical activity that increased heart rate and made you breathe hard)



Were not physically active for at least 60 minutes per day on any of the past 7 days



Were physically active for at least 60 minutes per day on each of the past 7 days







# Watched three or more hours of TV on an average school day



On an average school day, spent 3 or more hours per day playing video or computer games or using a computer for something that is not schoolwork



During an average school week, attended physical education classes on each of the 5 days



Played on a school or community-led sports team/past 12 months







# Had a concussion from playing