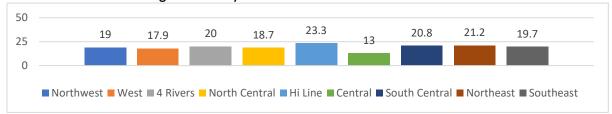

lk during the past 7 days



# Drank 3 or more glasses of milk per day







# Drank a can, bottle, or glass of an energy drink, such as Red Bull or Jolt, daily



# Drank a can, bottle, or glass of an energy drink during the past 7 days



# Did not eat breakfast during the past 7 days



# Ate breakfast on five or more of the past 7 days







# Ate breakfast on each of the past 7 days



Were physically active for at least 60 minutes per day on five or more of the past 7 days (physical activity that increased heart rate and made you breathe hard)



Were not physically active for at least 60 minutes per day on any of the past 7 days



Were physically active for at least 60 minutes per day on each of the past 7 days







# Watched three or more hours of TV on an average school day



On an average school day, spent 3 or more hours per day playing video or computer games or using a computer for something that is not schoolwork



During an average school week, attended physical education classes on each of the 5 days



Played on a school or community-led sports team/past 12 months







# Had a concussion from playing a sport or being physically active/ past 12 months



# Saw a dentist for a check-up, exam, teeth cleaning, or other dental work/past 12 months



# Had been told by a doctor or nurse that they have asthma



# Experienced homelessness during the past 30 days







# Earned grades of mostly A's or B's in school/past 12 months



# Used an indoor tanning device such as a sunlamp, sunbed, or tanning booth/past 12 months



# Received help from a resourc