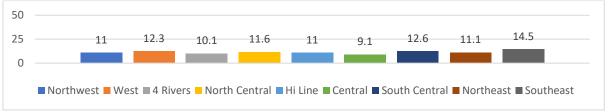

her vegetables during the past 7 days



# Drank a can, bottle, or glass of soda or pop daily (do not count diet soda or diet pops)



# Did not drink milk during the past 7 days



# Drank 3 or more glasses of milk per day







# Drank a can, bottle, or glass of an energy drink, such as Red Bull or Jolt, daily



# Drank a can, bottle, or glass of an energy drink during the past 7 days



# Did not eat breakfast during the past 7 days



# Ate breakfast on five or more of the past 7 days







# Ate breakfast on each of the past 7 days



Were physically active for at least 60 minutes per day on five or more of the past 7 days (physical activity that increased heart rate and made you breathe hard)



Were not physically active for at least 60 minutes per day on any of the past 7 days



Were physically active for at least 60 minutes per day on each of the past 7 days







# Watched three or more hours of TV on an average school day



On an average school day, spent 3 or more hours per day playing video or computer games or using a computer for something that is not schoolwork



During an average school week, attended physical education classes on each of the 5 days



Played on a school or community-led sports team/past 12 months







# Had a concussion from playing a sport or being physically active/ past 12 months



# Saw a dentist for a check-up, exam, teeth cleaning, or other dental work/past 12 months



# Had been told by a doctor or nurse that they have asthma



# Experienced homelessness during the past 30 days







# Earned grades of mostly A's or B's