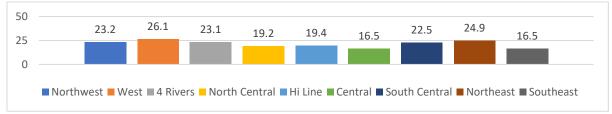

used methamphetamines (also called speed, crystal meth, crank, ice, or meth)



Have ever used ecstasy (also called MDMA)







# Have ever taken steroid pills or shots without a doctor's prescription



# Have ever used a needle to inject any illegal drug into their body



# Had been offered, sold, or given an illegal drug on school property/past 12 months



#### Have ever had sexual intercourse







# Had sexual intercourse before age 13 years



# Have had sexual intercourse with four or more persons in their lifetime



# Have had sexual intercourse during the past 3 months ("currently sexually active")



# Drank alcohol or used drugs before last sexual intercourse







# Used a condom during last sexual intercourse



# Used birth control pills before last sexual intercourse



# Did not use any method to prevent pregnancy at last sexual intercourse



# Described themselves as slightly or very overweight







# Described themselves as slightly or very underweight



# Were trying to lose weight



# Were trying to gain weight



# Did not drink 100% fruit juice during the past 7 days







# Did not eat fruit during the past 7 days



# Did not eat a green salad during the past 7 days



# Did not eat potatoes during the past 7 days



# Did not eat carrots during the past 7 days







# Did not eat any other vegetables during the past 7 days



# Drank a can, bottle, or glass of soda or pop daily (do not count diet soda or diet pops)



# Did not drink milk during the past 7 days



# Drank 3 or more glasses of milk per day







# Drank a can, bottle, o