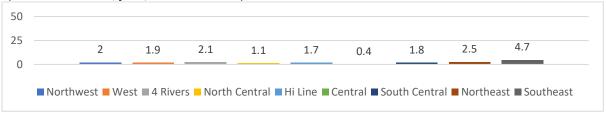

r more drinks of alcohol in a row, if female, or five or more drinks of alcohol in a row, if male, within a couple hours during the past 30 days ("binge drinking")



Usually got the alcohol they drank by someone giving it to them /past 30 days



Have ever used marijuana



Tried marijuana before age 13 years old







# Used marijuana during the past 30 days



# Have ever used synthetic marijuana



Have ever used prescription pain medicine without a doctor's prescription or differently than how a doctor told them to use it



# Have ever used any form of cocaine, including powder, crack, or freebase







Have ever sniffed glue, breathed the contents of aerosol spray cans, or inhaled any paints or sprays to get high



Have ever used heroin (also called smack, junk, or China White)



Have ever used methamphetamines (also called speed, crystal meth, crank, ice, or meth)



Have ever used ecstasy (also called MDMA)







# Have ever taken steroid pills or shots without a doctor's prescription



# Have ever used a needle to inject any illegal drug into their body



# Had been offered, sold, or given an illegal drug on school property/past 12 months



#### Have ever had sexual intercourse







# Had sexual intercourse before age 13 years



# Have had sexual intercourse with four or more persons in their lifetime



# Have had sexual intercourse during the past 3 months ("currently sexually active")



# Drank alcohol or used drugs before last sexual intercourse







# Used a condom during last sexual intercourse



# Used birth control pills before last sexual i