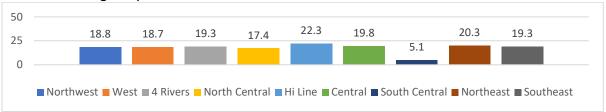

# 2019 Montana Youth Risk Behavior Survey MASS Regional Data – Percentage of High School Students

Rarely or never wore a seat belt when riding in a car

Rarely or never wore a seat belt when driving a car/past 30 days