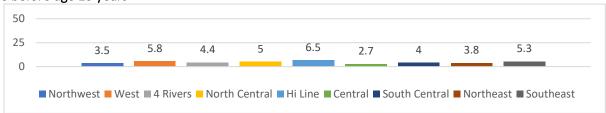

prescription or differently than how a doctor told them to use it



# Have ever used any form of cocaine, including powder, crack, or freebase







Have ever sniffed glue, breathed the contents of aerosol spray cans, or inhaled any paints or sprays to get high



Have ever used heroin (also called smack, junk, or China White)



Have ever used methamphetamines (also called speed, crystal meth, crank, ice, or meth)



Have ever used ecstasy (also called MDMA)







# Have ever taken steroid pills or shots without a doctor's prescription



# Have ever used a needle to inject any illegal drug into their body



# Had been offered, sold, or given an illegal drug on school property/past 12 months



#### Have ever had sexual intercourse







# Had sexual intercourse before age 13 years



# Have had sexual intercourse with four or more persons in their lifetime



# Have had sexual intercourse during the past 3 months ("currently sexually active")



# Drank alcohol or used drugs before last sexual intercourse







# Used a condom during last sexual intercourse



# Used birth control pills before last sexual intercourse



# Did not use any method to prevent pregnancy at last sexual intercourse



# Described themselves as slightly or very overweight







# Described themselves as slightly or very underweight



# Were trying to lose weight



# Were trying to gain weight



# Did not drink 100% fruit juice during the past 7 days







# Did not eat fruit during the past 7 days



# Did not eat a green salad during the past 7 days



# Did not eat potatoes during th