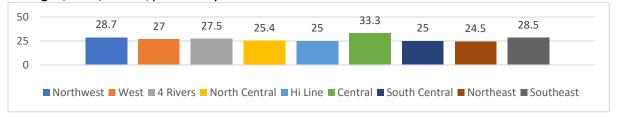

|
| Nutrition and Dietary Behaviors     | 18   |
| Physical Activity                   |      |
| Other Health-Related Behaviors      |      |
| www.opi.mt.gov/yrbs                 |      |





# 2019 Montana Youth Risk Behavior Survey MASS Regional Data – Percentage of High School Students

Rarely or never wore a seat belt when riding in a car



Rarely or never wore a seat belt when driving a car/past 30 days



Rode with a driver who had been drinking alcohol/past 30 days







# Drove a vehicle when they had been drinking alcohol/past 30 days



# Texted or e-mailed while driving a car or other vehicle/past 30 days



# Used the Internet or apps on their cell phone while driving a car or other vehicle/past 30 days



# Carried a weapon such as a gun, knife, or club/past 30 days







# Carried a weapon such as a gun, knife, or club on school property/past 30 days



#### Carried a gun (not for hunting or sport, such as target shooting)/past 12 months



# Did not go to school because they felt unsafe at school or on their way to or from school/past 30 days



# Were threatened or injured with a weapon such as a gun, knife, or club on school property/past 12 months







# Were in a physical fight/past 12 months



#### Were in a physical fight on school property/past 12 months



# Were ever physically forced to have sexual intercourse when they did not want to



Had been forced to do sexual things they did not want to do (such as kissing, touching, or being physically forced to have sexual intercourse)/past 12 months







Had been forced by someone they were