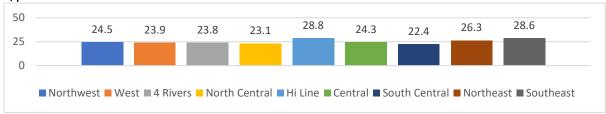

# 2019 Montana Youth Risk Behavior Survey MASS Regional Data – Percentage of High School Students

Rarely or never wore a seat belt when riding in a car

Rarely or never wore a seat belt when driving a car/past 30 days