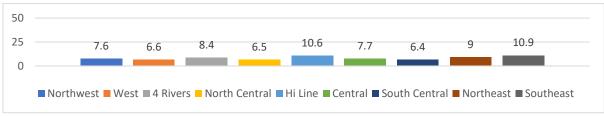

o or from school/past 30 days



# Were threatened or injured with a weapon such as a gun, knife, or club on school property/past 12 months







# Were in a physical fight/past 12 months



#### Were in a physical fight on school property/past 12 months



# Were ever physically forced to have sexual intercourse when they did not want to



Had been forced to do sexual things they did not want to do (such as kissing, touching, or being physically forced to have sexual intercourse)/past 12 months







Had been forced by someone they were dating or going out with to do sexual things they did not want to do/past 12 months



Had been physically hurt on purpose by someone they were dating or going out with (e.g., slammed into something, or injured with an object or weapon)/past 12 months



Had been bullied on school property/past 12 months



Had been electronically bullied (e.g., texting, Instagram, Facebook, or other social media)/past 12 months







Had been the victim of teasing or name calling because someone thought they were gay, lesbian, or bisexual/past 12 months



Felt so sad or hopeless almost every day for two weeks or more in a row that they stopped doing usual activities/past 12 months



Seriously considered attempting suicide/past 12 months



Made a plan about how they would attempt suicide/past 12 months







# Actually attempted suicide/past 12 months



Among students who attempted suicide, had a suicide attempt that resulted in injury, poisoning, or overdose that needed medical treatment/past 12 months



# Have ever tried cigarette smoking



# F