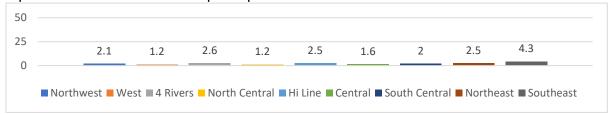

ving it to them /past 30 days



Have ever used marijuana



Tried marijuana before age 13 years old







# Used marijuana during the past 30 days



# Have ever used synthetic marijuana



Have ever used prescription pain medicine without a doctor's prescription or differently than how a doctor told them to use it



# Have ever used any form of cocaine, including powder, crack, or freebase







Have ever sniffed glue, breathed the contents of aerosol spray cans, or inhaled any paints or sprays to get high



Have ever used heroin (also called smack, junk, or China White)



Have ever used methamphetamines (also called speed, crystal meth, crank, ice, or meth)



Have ever used ecstasy (also called MDMA)







# Have ever taken steroid pills or shots without a doctor's prescription



# Have ever used a needle to inject any illegal drug into their body



# Had been offered, sold, or given an illegal drug on school property/past 12 months



#### Have ever had sexual intercourse







# Had sexual intercourse before age 13 years



# Have had sexual intercourse with four or more persons in their lifetime



# Have had sexual intercourse during the past 3 months ("currently sexually active")



# Drank alcohol or used drugs before last sexual intercourse







# Used a condom during last sexual intercourse



# Used birth control pills before last sexual intercourse



# Did not use any method to prevent pregnancy at last sexual intercourse



# Described themselves as slightly or very overweight







# Described themselves as slightly or very underweight



# Were