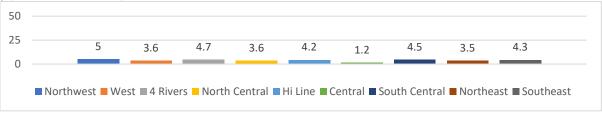

# 2019 Montana Youth Risk Behavior Survey MASS Regional Data – Percentage of High School Students

Rarely or never wore a seat belt when riding in a car

Rarely or never wore a seat belt when driving a car/past 30 days