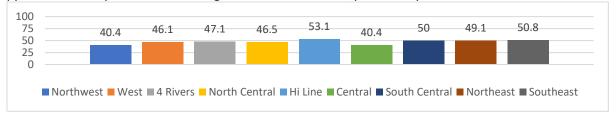

# 2019 Montana Youth Risk Behavior Survey MASS Regional Data – Percentage of High School Students

Rarely or never wore a seat belt when riding in a car

Rarely or never wore a seat belt when driving a car/past 30 days