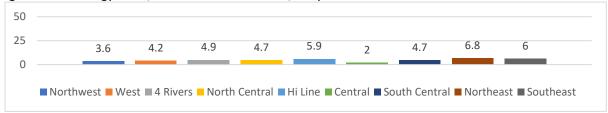

l intercourse



# Described themselves as slightly or very overweight







# Described themselves as slightly or very underweight



# Were trying to lose weight



# Were trying to gain weight



# Did not drink 100% fruit juice during the past 7 days







# Did not eat fruit during the past 7 days



# Did not eat a green salad during the past 7 days



# Did not eat potatoes during the past 7 days



# Did not eat carrots during the past 7 days







# Did not eat any other vegetables during the past 7 days



# Drank a can, bottle, or glass of soda or pop daily (do not count diet soda or diet pops)



# Did not drink milk during the past 7 days



# Drank 3 or more glasses of milk per day







# Drank a can, bottle, or glass of an energy drink, such as Red Bull or Jolt, daily



# Drank a can, bottle, or glass of an energy drink during the past 7 days



# Did not eat breakfast during the past 7 days



# Ate breakfast on five or more of the past 7 days







# Ate breakfast on each of the past 7 days



Were physically active for at least 60 minutes per day on five or more of the past 7 days (physical activity that increased heart rate and made you breathe hard)



Were not physically active for at least 60 minutes per day on any of the past 7 days



Were physically active for at least 60 minutes per day on each of the past 7 days







# Watched three or more hours of TV on an average school day



On an average school day, spent 3 or more hours per day playing video or computer games or using a computer for something that is not schoolwork



During an ave