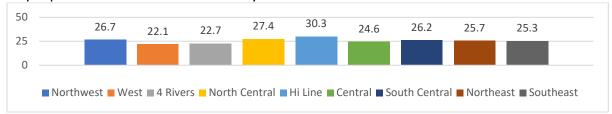

cide/past 12 months







# Actually attempted suicide/past 12 months



Among students who attempted suicide, had a suicide attempt that resulted in injury, poisoning, or overdose that needed medical treatment/past 12 months



# Have ever tried cigarette smoking



# First tried cigarette smoking before age 13 years







# Smoked a cigarette/past 30 days – "current smoker"



# Smoked more than 10 cigarettes on the days they smoked/past 30 days



# Have ever used an electronic vapor product



# Used an electronic vapor product/past 30 days







# Used an electronic vapor product on school property/past 30 days



# Usually got their electronic vapor products by borrowing them from someone else



# Mainly used electronic vapor products because a friend or family member used them



# Used chewing tobacco, snuff, dip, snus, or dissolvable tobacco products, such as Copenhagen, Grizzly, Skoal, or Camel Snus/past 30 days







Smoked cigars, cigarillos, or little cigars/past 30 days



Among tobacco product users, those who tried to quit using all tobacco products, including cigarettes, cigars, smokeless tobacco, shisha, or hookah tobacco, and electronic vapor products/past 12 months



Had their first drink of alcohol before age 13 years old



Had a drink of alcohol during the past 30 days ("current drinker")







Had four or more drinks of alcohol in a row, if female, or five or more drinks of alcohol in a row, if male, within a couple hours during the past 30 days ("binge drinking")



Usually got the alcohol they drank by someone giving it to them /past 30 days