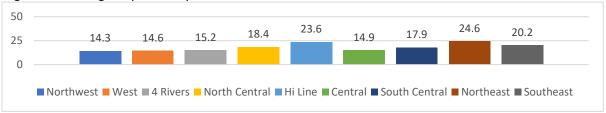

onths ("currently sexually active")



# Drank alcohol or used drugs before last sexual intercourse







# Used a condom during last sexual intercourse



# Used birth control pills before last sexual intercourse



# Did not use any method to prevent pregnancy at last sexual intercourse



# Described themselves as slightly or very overweight







# Described themselves as slightly or very underweight



# Were trying to lose weight



# Were trying to gain weight



# Did not drink 100% fruit juice during the past 7 days







# Did not eat fruit during the past 7 days



# Did not eat a green salad during the past 7 days



# Did not eat potatoes during the past 7 days



# Did not eat carrots during the past 7 days







# Did not eat any other vegetables during the past 7 days



# Drank a can, bottle, or glass of soda or pop daily (do not count diet soda or diet pops)



# Did not drink milk during the past 7 days



# Drank 3 or more glasses of milk per day







# Drank a can, bottle, or glass of an energy drink, such as Red Bull or Jolt, daily



# Drank a can, bottle, or glass of an energy drink during the past 7 days



# Did not eat breakfast during the past 7 days



# Ate breakfast on five or more of the past 7 days







# Ate breakfast on each of the past 7 days



Were physically active for at least 60 minutes per day on five or more of the past 7 days (physical activity that increased heart rate and made you breathe hard)



Were not physically active for at least 60 minutes per day on any of the past 7 days



Were physically active for at least 6