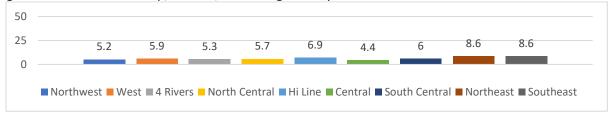

of TV on an average school day



On an average school day, spent 3 or more hours per day playing video or computer games or using a computer for something that is not schoolwork



During an average school week, attended physical education classes on each of the 5 days



Played on a school or community-led sports team/past 12 months







# Had a concussion from playing a sport or being physically active/ past 12 months



# Saw a dentist for a check-up, exam, teeth cleaning, or other dental work/past 12 months



# Had been told by a doctor or nurse that they have asthma



# Experienced homelessness during the past 30 days







# Earned grades of mostly A's or B's in school/past 12 months



# Used an indoor tanning device such as a sunlamp, sunbed, or tanning booth/past 12 months



# Received help from a resource teacher, speech therapist or other special education teacher at school/past 12 months