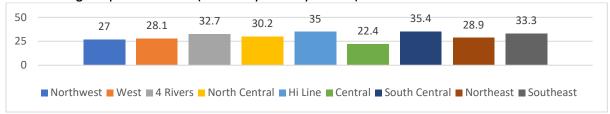

fed glue, breathed the contents of aerosol spray cans, or inhaled any paints or sprays to get high



Have ever used heroin (also called smack, junk, or China White)



Have ever used methamphetamines (also called speed, crystal meth, crank, ice, or meth)



Have ever used ecstasy (also called MDMA)







# Have ever taken steroid pills or shots without a doctor's prescription



# Have ever used a needle to inject any illegal drug into their body



# Had been offered, sold, or given an illegal drug on school property/past 12 months



#### Have ever had sexual intercourse







# Had sexual intercourse before age 13 years



# Have had sexual intercourse with four or more persons in their lifetime



# Have had sexual intercourse during the past 3 months ("currently sexually active")



# Drank alcohol or used drugs before last sexual intercourse







# Used a condom during last sexual intercourse



# Used birth control pills before last sexual intercourse



# Did not use any method to prevent pregnancy at last sexual intercourse



# Described themselves as slightly or very overweight







# Described themselves as slightly or very underweight



# Were trying to lose weight



# Were trying to gain weight



# Did not drink 100% fruit juice during the past 7 days







# Did not eat fruit during the past 7 days



# Did not eat a green salad during the past 7 days



# Did not eat potatoes during the past 7 days



# Did not eat carrots during the past 7 days







# Did not eat any other vegetables during the past 7 days



# Drank a can, bottle, or glass of