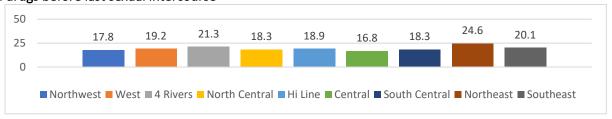

d any paints or sprays to get high



Have ever used heroin (also called smack, junk, or China White)



Have ever used methamphetamines (also called speed, crystal meth, crank, ice, or meth)



Have ever used ecstasy (also called MDMA)







# Have ever taken steroid pills or shots without a doctor's prescription



# Have ever used a needle to inject any illegal drug into their body



# Had been offered, sold, or given an illegal drug on school property/past 12 months



#### Have ever had sexual intercourse







# Had sexual intercourse before age 13 years



# Have had sexual intercourse with four or more persons in their lifetime



# Have had sexual intercourse during the past 3 months ("currently sexually active")



# Drank alcohol or used drugs before last sexual intercourse







# Used a condom during last sexual intercourse



# Used birth control pills before last sexual intercourse



# Did not use any method to prevent pregnancy at last sexual intercourse



# Described themselves as slightly or very overweight







# Described themselves as slightly or very underweight



# Were trying to lose weight



# Were trying to gain weight



# Did not drink 100% fruit juice during the past 7 days







# Did not eat fruit during the past 7 days



# Did not eat a green salad during the past 7 days



# Did not eat potatoes during the past 7 days



# Did not eat carrots during the past 7 days







# Did not eat any other vegetables during the past 7 days



# Drank a can, bottle, or glass of soda or pop daily (do not count diet soda or diet pops)



# Did