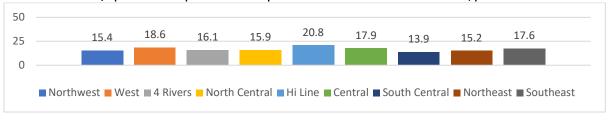

or using a computer for something that is not schoolwork



During an average school week, attended physical education classes on each of the 5 days



Played on a school or community-led sports team/past 12 months







# Had a concussion from playing a sport or being physically active/ past 12 months



# Saw a dentist for a check-up, exam, teeth cleaning, or other dental work/past 12 months



# Had been told by a doctor or nurse that they have asthma



# Experienced homelessness during the past 30 days







# Earned grades of mostly A's or B's in school/past 12 months



# Used an indoor tanning device such as a sunlamp, sunbed, or tanning booth/past 12 months



# Received help from a resource teacher, speech therapist or other special education teacher at school/past 12 months