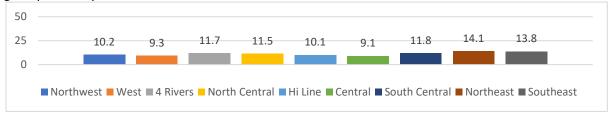

# 2019 Montana Youth Risk Behavior Survey MASS Regional Data – Percentage of High School Students

Rarely or never wore a seat belt when riding in a car

Rarely or never wore a seat belt when driving a car/past 30 days