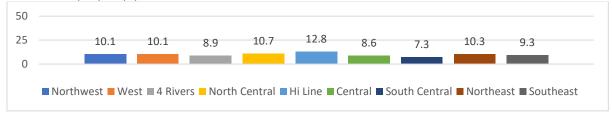

hen they had been drinking alcohol/past 30 days



# Texted or e-mailed while driving a car or other vehicle/past 30 days



# Used the Internet or apps on their cell phone while driving a car or other vehicle/past 30 days



# Carried a weapon such as a gun, knife, or club/past 30 days







# Carried a weapon such as a gun, knife, or club on school property/past 30 days



#### Carried a gun (not for hunting or sport, such as target shooting)/past 12 months



# Did not go to school because they felt unsafe at school or on their way to or from school/past 30 days



# Were threatened or injured with a weapon such as a gun, knife, or club on school property/past 12 months







# Were in a physical fight/past 12 months



#### Were in a physical fight on school property/past 12 months



# Were ever physically forced to have sexual intercourse when they did not want to



Had been forced to do sexual things they did not want to do (such as kissing, touching, or being physically forced to have sexual intercourse)/past 12 months







Had been forced by someone they were dating or going out with to do sexual things they did not want to do/past 12 months



Had been physically hurt on purpose by someone they were dating or going out with (e.g., slammed into something, or injured with an object or weapon)/past 12 months



Had been bullied on school property/past 12 months



Had been electronically bullied (e.g., texting, Instagram, Facebook, or other social media)/past 12 months







Had been the victim of teasing or name calling because someone thought they were gay, l