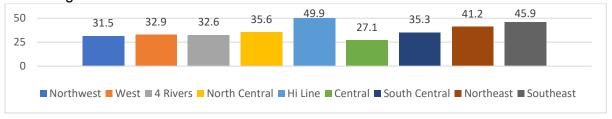

ths



Had been bullied on school property/past 12 months



Had been electronically bullied (e.g., texting, Instagram, Facebook, or other social media)/past 12 months







Had been the victim of teasing or name calling because someone thought they were gay, lesbian, or bisexual/past 12 months



Felt so sad or hopeless almost every day for two weeks or more in a row that they stopped doing usual activities/past 12 months



Seriously considered attempting suicide/past 12 months



Made a plan about how they would attempt suicide/past 12 months







# Actually attempted suicide/past 12 months



Among students who attempted suicide, had a suicide attempt that resulted in injury, poisoning, or overdose that needed medical treatment/past 12 months



# Have ever tried cigarette smoking



# First tried cigarette smoking before age 13 years







# Smoked a cigarette/past 30 days – "current smoker"



# Smoked more than 10 cigarettes on the days they smoked/past 30 days



# Have ever used an electronic vapor product



# Used an electronic vapor product/past 30 days







# Used an electronic vapor product on school property/past 30 days



# Usually got their electronic vapor products by borrowing them from someone else



# Mainly used electronic vapor products because a friend or family member used them



# Used chewing tobacco, snuff, dip, snus, or dissolvable tobacco products, such as Copenhagen, Grizzly, Skoal, or Camel Snus/past 30 days







Smoked cigars, cigarillos, or little cigars/past 30 days



Among tobacco product users, those who tried to quit using a