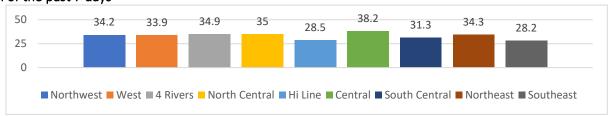

e during the past 7 days







# Did not eat fruit during the past 7 days



# Did not eat a green salad during the past 7 days



# Did not eat potatoes during the past 7 days



# Did not eat carrots during the past 7 days







# Did not eat any other vegetables during the past 7 days



# Drank a can, bottle, or glass of soda or pop daily (do not count diet soda or diet pops)



# Did not drink milk during the past 7 days



# Drank 3 or more glasses of milk per day







# Drank a can, bottle, or glass of an energy drink, such as Red Bull or Jolt, daily



# Drank a can, bottle, or glass of an energy drink during the past 7 days



# Did not eat breakfast during the past 7 days



# Ate breakfast on five or more of the past 7 days







# Ate breakfast on each of the past 7 days



Were physically active for at least 60 minutes per day on five or more of the past 7 days (physical activity that increased heart rate and made you breathe hard)



Were not physically active for at least 60 minutes per day on any of the past 7 days



Were physically active for at least 60 minutes per day on each of the past 7 days







# Watched three or more hours of TV on an average school day



On an average school day, spent 3 or more hours per day playing video or computer games or using a computer for something that is not schoolwork



During an average school week, attended physical education classes on each of the 5 days



Played on a school or community-led sports team/past 12 months







# Had a concussion from playing a sport or being physically active/ past 12 months