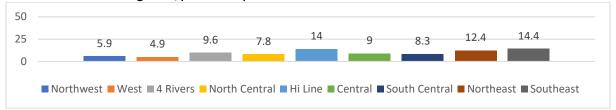

# 2019 Montana Youth Risk Behavior Survey MASS Regional Data – Percentage of High School Students

Rarely or never wore a seat belt when riding in a car

Rarely or never wore a seat belt when driving a car/past 30 days