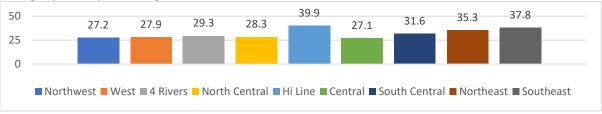

ve ever taken steroid pills or shots without a doctor's prescription



# Have ever used a needle to inject any illegal drug into their body



# Had been offered, sold, or given an illegal drug on school property/past 12 months



#### Have ever had sexual intercourse







# Had sexual intercourse before age 13 years



# Have had sexual intercourse with four or more persons in their lifetime



# Have had sexual intercourse during the past 3 months ("currently sexually active")



# Drank alcohol or used drugs before last sexual intercourse







# Used a condom during last sexual intercourse



# Used birth control pills before last sexual intercourse



# Did not use any method to prevent pregnancy at last sexual intercourse



# Described themselves as slightly or very overweight







# Described themselves as slightly or very underweight



# Were trying to lose weight



# Were trying to gain weight



# Did not drink 100% fruit juice during the past 7 days







# Did not eat fruit during the past 7 days



# Did not eat a green salad during the past 7 days



# Did not eat potatoes during the past 7 days



# Did not eat carrots during the past 7 days







# Did not eat any other vegetables during the past 7 days



# Drank a can, bottle, or glass of soda or pop daily (do not count diet soda or diet pops)



# Did not drink milk during the past 7 days



# Drank 3 or more glasses of milk per day







# Drank a can, bottle, or glass of an energy drink, such as Red Bull or Jolt, daily



# Drank a can, bottle, or glass of an energy drink during the past 7 d