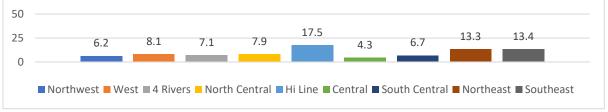

ts, such as Copenhagen, Grizzly, Skoal, or Camel Snus/past 30 days







Smoked cigars, cigarillos, or little cigars/past 30 days



Among tobacco product users, those who tried to quit using all tobacco products, including cigarettes, cigars, smokeless tobacco, shisha, or hookah tobacco, and electronic vapor products/past 12 months



Had their first drink of alcohol before age 13 years old



Had a drink of alcohol during the past 30 days ("current drinker")







Had four or more drinks of alcohol in a row, if female, or five or more drinks of alcohol in a row, if male, within a couple hours during the past 30 days ("binge drinking")



Usually got the alcohol they drank by someone giving it to them /past 30 days



Have ever used marijuana



Tried marijuana before age 13 years old







# Used marijuana during the past 30 days



# Have ever used synthetic marijuana



Have ever used prescription pain medicine without a doctor's prescription or differently than how a doctor told them to use it



# Have ever used any form of cocaine, including powder, crack, or freebase







Have ever sniffed glue, breathed the contents of aerosol spray cans, or inhaled any paints or sprays to get high



Have ever used heroin (also called smack, junk, or China White)



Have ever used methamphetamines (also called speed, crystal meth, crank, ice, or meth)



Have ever used ecstasy (also called MDMA)







# Have ever taken steroid pills or shots without a doctor's prescription



# Have ever used a needle to inject any illegal drug into their body



# Had been offered, sold, or