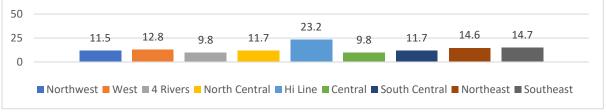

hs



Had been electronically bullied (e.g., texting, Instagram, Facebook, or other social media)/past 12 months







Had been the victim of teasing or name calling because someone thought they were gay, lesbian, or bisexual/past 12 months



Felt so sad or hopeless almost every day for two weeks or more in a row that they stopped doing usual activities/past 12 months



Seriously considered attempting suicide/past 12 months



Made a plan about how they would attempt suicide/past 12 months







# Actually attempted suicide/past 12 months



Among students who attempted suicide, had a suicide attempt that resulted in injury, poisoning, or overdose that needed medical treatment/past 12 months



# Have ever tried cigarette smoking



# First tried cigarette smoking before age 13 years







# Smoked a cigarette/past 30 days – "current smoker"



# Smoked more than 10 cigarettes on the days they smoked/past 30 days



# Have ever used an electronic vapor product



# Used an electronic vapor product/past 30 days







# Used an electronic vapor product on school property/past 30 days



# Usually got their electronic vapor products by borrowing them from someone else



# Mainly used electronic vapor products because a friend or family member used them



# Used chewing tobacco, snuff, dip, snus, or dissolvable tobacco products, such as Copenhagen, Grizzly, Skoal, or Camel Snus/past 30 days







Smoked cigars, cigarillos, or little cigars/past 30 days



Among tobacco product users, those who tried to quit using all tobacco products, including cigarettes, cigars, smok