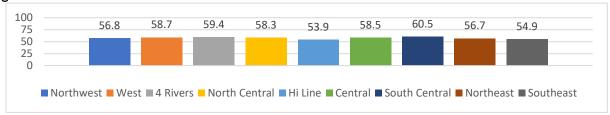

# 2019 Montana Youth Risk Behavior Survey MASS Regional Data – Percentage of High School Students

Rarely or never wore a seat belt when riding in a car

Rarely or never wore a seat belt when driving a car/past 30 days