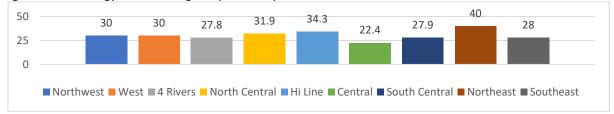

# Described themselves as slightly or very underweight



# Were trying to lose weight



# Were trying to gain weight



# Did not drink 100% fruit juice during the past 7 days







# Did not eat fruit during the past 7 days



# Did not eat a green salad during the past 7 days



# Did not eat potatoes during the past 7 days



# Did not eat carrots during the past 7 days







# Did not eat any other vegetables during the past 7 days



# Drank a can, bottle, or glass of soda or pop daily (do not count diet soda or diet pops)



# Did not drink milk during the past 7 days



# Drank 3 or more glasses of milk per day







# Drank a can, bottle, or glass of an energy drink, such as Red Bull or Jolt, daily



# Drank a can, bottle, or glass of an energy drink during the past 7 days



# Did not eat breakfast during the past 7 days



# Ate breakfast on five or more of the past 7 days







# Ate breakfast on each of the past 7 days



Were physically active for at least 60 minutes per day on five or more of the past 7 days (physical activity that increased heart rate and made you breathe hard)



Were not physically active for at least 60 minutes per day on any of the past 7 days



Were physically active for at least 60 minutes per day on each of the past 7 days







# Watched three or more hours of TV on an average school day



On an average school day, spent 3 or more hours per day playing video or computer games or using a computer for something that is not schoolwork



During an average school week, attended physical education classes on each of the 5 days