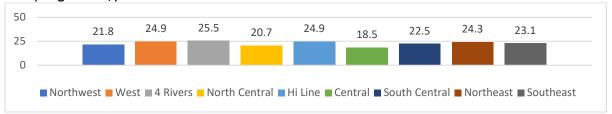

# 2019 Montana Youth Risk Behavior Survey MASS Regional Data – Percentage of High School Students

Rarely or never wore a seat belt when riding in a car

Rarely or never wore a seat belt when driving a car/past 30 days