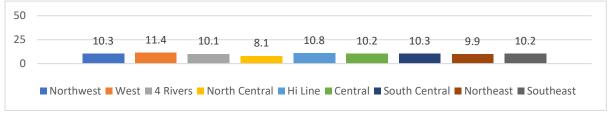

#### Carried a gun (not for hunting or sport, such as target shooting)/past 12 months



# Did not go to school because they felt unsafe at school or on their way to or from school/past 30 days



# Were threatened or injured with a weapon such as a gun, knife, or club on school property/past 12 months







# Were in a physical fight/past 12 months



#### Were in a physical fight on school property/past 12 months



# Were ever physically forced to have sexual intercourse when they did not want to



Had been forced to do sexual things they did not want to do (such as kissing, touching, or being physically forced to have sexual intercourse)/past 12 months







Had been forced by someone they were dating or going out with to do sexual things they did not want to do/past 12 months



Had been physically hurt on purpose by someone they were dating or going out with (e.g., slammed into something, or injured with an object or weapon)/past 12 months



Had been bullied on school property/past 12 months



Had been electronically bullied (e.g., texting, Instagram, Facebook, or other social media)/past 12 months







Had been the victim of teasing or name calling because someone thought they were gay, lesbian, or bisexual/past 12 months



Felt so sad or hopeless almost every day for two weeks or more in a row that they stopped doing usual activities/past 12 months



Seriously considered attempting suicide/past 12 months



Made a plan about how they would attempt suicide/past 12 months







# Actually attempted suicide/past 12 months



Among students who attempted s