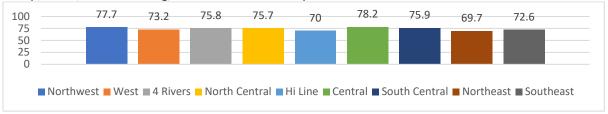

# 2019 Montana Youth Risk Behavior Survey MASS Regional Data – Percentage of High School Students

Rarely or never wore a seat belt when riding in a car

Rarely or never wore a seat belt when driving a car/past 30 days