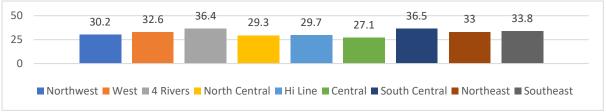

past 30 days







# Used an electronic vapor product on school property/past 30 days



# Usually got their electronic vapor products by borrowing them from someone else



# Mainly used electronic vapor products because a friend or family member used them



# Used chewing tobacco, snuff, dip, snus, or dissolvable tobacco products, such as Copenhagen, Grizzly, Skoal, or Camel Snus/past 30 days







Smoked cigars, cigarillos, or little cigars/past 30 days



Among tobacco product users, those who tried to quit using all tobacco products, including cigarettes, cigars, smokeless tobacco, shisha, or hookah tobacco, and electronic vapor products/past 12 months



Had their first drink of alcohol before age 13 years old



Had a drink of alcohol during the past 30 days ("current drinker")







Had four or more drinks of alcohol in a row, if female, or five or more drinks of alcohol in a row, if male, within a couple hours during the past 30 days ("binge drinking")



Usually got the alcohol they drank by someone giving it to them /past 30 days



Have ever used marijuana



Tried marijuana before age 13 years old







# Used marijuana during the past 30 days



# Have ever used synthetic marijuana



Have ever used prescription pain medicine without a doctor's prescription or differently than how a doctor told them to use it



# Have ever used any form of cocaine, including powder, crack, or freebase







Have ever sniffed glue, breathed the contents of aerosol spray cans, or inhaled any paints or sprays to get high



Have ever used heroin (also called smack, junk, o