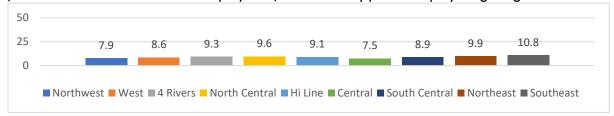

# 2019 Montana Youth Risk Behavior Survey MASS Regional Data – Percentage of High School Students

Rarely or never wore a seat belt when riding in a car

Rarely or never wore a seat belt when driving a car/past 30 days