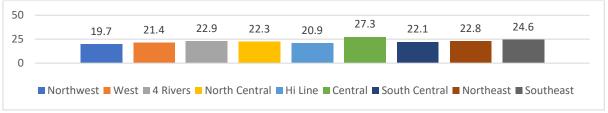

hard)



Were not physically active for at least 60 minutes per day on any of the past 7 days



Were physically active for at least 60 minutes per day on each of the past 7 days







# Watched three or more hours of TV on an average school day



On an average school day, spent 3 or more hours per day playing video or computer games or using a computer for something that is not schoolwork



During an average school week, attended physical education classes on each of the 5 days



Played on a school or community-led sports team/past 12 months







# Had a concussion from playing a sport or being physically active/ past 12 months



# Saw a dentist for a check-up, exam, teeth cleaning, or other dental work/past 12 months



# Had been told by a doctor or nurse that they have asthma



# Experienced homelessness during the past 30 days







# Earned grades of mostly A's or B's in school/past 12 months



# Used an indoor tanning device such as a sunlamp, sunbed, or tanning booth/past 12 months



# Received help from a resource teacher, speech therapist or other special education teacher at school/past 12 months