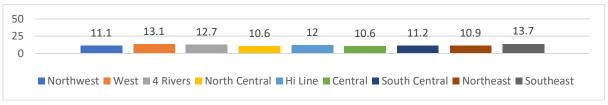

ch as a gun, knife, or club/past 30 days







# Carried a weapon such as a gun, knife, or club on school property/past 30 days



#### Carried a gun (not for hunting or sport, such as target shooting)/past 12 months



# Did not go to school because they felt unsafe at school or on their way to or from school/past 30 days



# Were threatened or injured with a weapon such as a gun, knife, or club on school property/past 12 months







# Were in a physical fight/past 12 months



#### Were in a physical fight on school property/past 12 months



# Were ever physically forced to have sexual intercourse when they did not want to



Had been forced to do sexual things they did not want to do (such as kissing, touching, or being physically forced to have sexual intercourse)/past 12 months







Had been forced by someone they were dating or going out with to do sexual things they did not want to do/past 12 months



Had been physically hurt on purpose by someone they were dating or going out with (e.g., slammed into something, or injured with an object or weapon)/past 12 months



Had been bullied on school property/past 12 months



Had been electronically bullied (e.g., texting, Instagram, Facebook, or other social media)/past 12 months







Had been the victim of teasing or name calling because someone thought they were gay, lesbian, or bisexual/past 12 months



Felt so sad or hopeless almost every day for two weeks or more in a row that they stopped doing usual activities/past 12 months



Seriously considered attempting suicide/past 12 months



Made a plan about ho