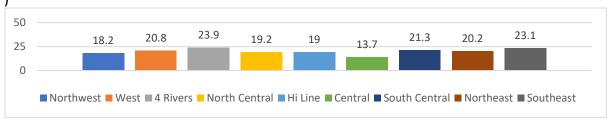

ly used electronic vapor products because a friend or family member used them



# Used chewing tobacco, snuff, dip, snus, or dissolvable tobacco products, such as Copenhagen, Grizzly, Skoal, or Camel Snus/past 30 days







Smoked cigars, cigarillos, or little cigars/past 30 days



Among tobacco product users, those who tried to quit using all tobacco products, including cigarettes, cigars, smokeless tobacco, shisha, or hookah tobacco, and electronic vapor products/past 12 months



Had their first drink of alcohol before age 13 years old



Had a drink of alcohol during the past 30 days ("current drinker")







Had four or more drinks of alcohol in a row, if female, or five or more drinks of alcohol in a row, if male, within a couple hours during the past 30 days ("binge drinking")



Usually got the alcohol they drank by someone giving it to them /past 30 days



Have ever used marijuana



Tried marijuana before age 13 years old







# Used marijuana during the past 30 days



# Have ever used synthetic marijuana



Have ever used prescription pain medicine without a doctor's prescription or differently than how a doctor told them to use it



# Have ever used any form of cocaine, including powder, crack, or freebase







Have ever sniffed glue, breathed the contents of aerosol spray cans, or inhaled any paints or sprays to get high



Have ever used heroin (also called smack, junk, or China White)



Have ever used methamphetamines (also called speed, crystal meth, crank, ice, or meth)



Have ever used ecstasy (also called MDMA)







# Have ever taken steroi