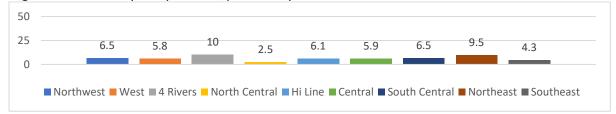

victim of teasing or name calling because someone thought they were gay, lesbian, or bisexual/past 12 months



Felt so sad or hopeless almost every day for two weeks or more in a row that they stopped doing usual activities/past 12 months



Seriously considered attempting suicide/past 12 months



Made a plan about how they would attempt suicide/past 12 months







# Actually attempted suicide/past 12 months



Among students who attempted suicide, had a suicide attempt that resulted in injury, poisoning, or overdose that needed medical treatment/past 12 months



# Have ever tried cigarette smoking



# First tried cigarette smoking before age 13 years







# Smoked a cigarette/past 30 days – "current smoker"



# Smoked more than 10 cigarettes on the days they smoked/past 30 days



# Have ever used an electronic vapor product



# Used an electronic vapor product/past 30 days







# Used an electronic vapor product on school property/past 30 days



# Usually got their electronic vapor products by borrowing them from someone else



# Mainly used electronic vapor products because a friend or family member used them



# Used chewing tobacco, snuff, dip, snus, or dissolvable tobacco products, such as Copenhagen, Grizzly, Skoal, or Camel Snus/past 30 days







Smoked cigars, cigarillos, or little cigars/past 30 days



Among tobacco product users, those who tried to quit using all tobacco products, including cigarettes, cigars, smokeless tobacco, shisha, or hookah tobacco, and electronic vapor products/past 12 months



Had their first drink of alcohol before age