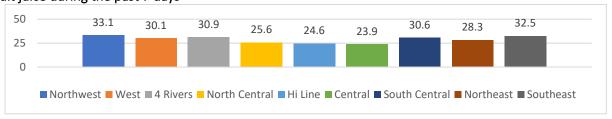

egal drug on school property/past 12 months



#### Have ever had sexual intercourse







# Had sexual intercourse before age 13 years



# Have had sexual intercourse with four or more persons in their lifetime



# Have had sexual intercourse during the past 3 months ("currently sexually active")



# Drank alcohol or used drugs before last sexual intercourse







# Used a condom during last sexual intercourse



# Used birth control pills before last sexual intercourse



# Did not use any method to prevent pregnancy at last sexual intercourse



# Described themselves as slightly or very overweight







# Described themselves as slightly or very underweight



# Were trying to lose weight



# Were trying to gain weight



# Did not drink 100% fruit juice during the past 7 days







# Did not eat fruit during the past 7 days



# Did not eat a green salad during the past 7 days



# Did not eat potatoes during the past 7 days



# Did not eat carrots during the past 7 days







# Did not eat any other vegetables during the past 7 days



# Drank a can, bottle, or glass of soda or pop daily (do not count diet soda or diet pops)



# Did not drink milk during the past 7 days



# Drank 3 or more glasses of milk per day







# Drank a can, bottle, or glass of an energy drink, such as Red Bull or Jolt, daily



# Drank a can, bottle, or glass of an energy drink during the past 7 days



# Did not eat breakfast during the past 7 days



# Ate breakfast on five or more of the past 7 days







# Ate breakfast on each of the past 7 days



Were physically active f