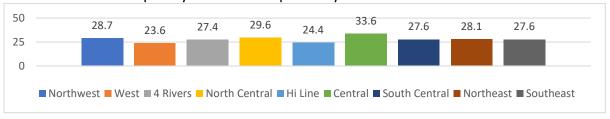

# 2019 Montana Youth Risk Behavior Survey MASS Regional Data – Percentage of High School Students

Rarely or never wore a seat belt when riding in a car

Rarely or never wore a seat belt when driving a car/past 30 days