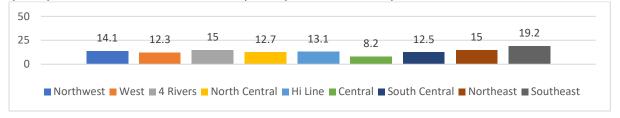

luding cigarettes, cigars, smokeless tobacco, shisha, or hookah tobacco, and electronic vapor products/past 12 months



Had their first drink of alcohol before age 13 years old



Had a drink of alcohol during the past 30 days ("current drinker")







Had four or more drinks of alcohol in a row, if female, or five or more drinks of alcohol in a row, if male, within a couple hours during the past 30 days ("binge drinking")



Usually got the alcohol they drank by someone giving it to them /past 30 days



Have ever used marijuana



Tried marijuana before age 13 years old







# Used marijuana during the past 30 days



# Have ever used synthetic marijuana



Have ever used prescription pain medicine without a doctor's prescription or differently than how a doctor told them to use it



# Have ever used any form of cocaine, including powder, crack, or freebase







Have ever sniffed glue, breathed the contents of aerosol spray cans, or inhaled any paints or sprays to get high



Have ever used heroin (also called smack, junk, or China White)



Have ever used methamphetamines (also called speed, crystal meth, crank, ice, or meth)



Have ever used ecstasy (also called MDMA)







# Have ever taken steroid pills or shots without a doctor's prescription



# Have ever used a needle to inject any illegal drug into their body



# Had been offered, sold, or given an illegal drug on school property/past 12 months



#### Have ever had sexual intercourse







# Had sexual intercourse before age 13 years



# Have had sexual intercourse with four or more persons in their