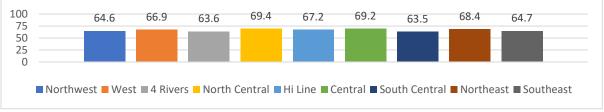

# 2019 Montana Youth Risk Behavior Survey MASS Regional Data – Percentage of High School Students

Rarely or never wore a seat belt when riding in a car

Rarely or never wore a seat belt when driving a car/past 30 days