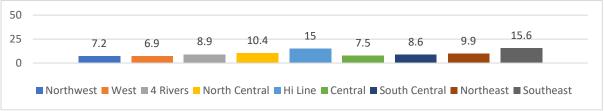

# 2019 Montana Youth Risk Behavior Survey MASS Regional Data – Percentage of High School Students

Rarely or never wore a seat belt when riding in a car

Rarely or never wore a seat belt when driving a car/past 30 days