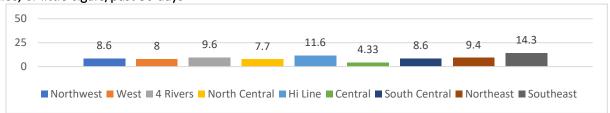

atment/past 12 months



# Have ever tried cigarette smoking



# First tried cigarette smoking before age 13 years







# Smoked a cigarette/past 30 days – "current smoker"



# Smoked more than 10 cigarettes on the days they smoked/past 30 days



# Have ever used an electronic vapor product



# Used an electronic vapor product/past 30 days







# Used an electronic vapor product on school property/past 30 days



# Usually got their electronic vapor products by borrowing them from someone else



# Mainly used electronic vapor products because a friend or family member used them



# Used chewing tobacco, snuff, dip, snus, or dissolvable tobacco products, such as Copenhagen, Grizzly, Skoal, or Camel Snus/past 30 days







Smoked cigars, cigarillos, or little cigars/past 30 days



Among tobacco product users, those who tried to quit using all tobacco products, including cigarettes, cigars, smokeless tobacco, shisha, or hookah tobacco, and electronic vapor products/past 12 months



Had their first drink of alcohol before age 13 years old



Had a drink of alcohol during the past 30 days ("current drinker")







Had four or more drinks of alcohol in a row, if female, or five or more drinks of alcohol in a row, if male, within a couple hours during the past 30 days ("binge drinking")



Usually got the alcohol they drank by someone giving it to them /past 30 days



Have ever used marijuana



Tried marijuana before age 13 years old







# Used marijuana during the past 30 days



# Have ever used synthetic marijuana



Have ever used prescription pain medicine