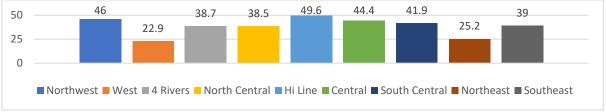

# 2019 Montana Youth Risk Behavior Survey MASS Regional Data – Percentage of High School Students

Rarely or never wore a seat belt when riding in a car

Rarely or never wore a seat belt when driving a car/past 30 days