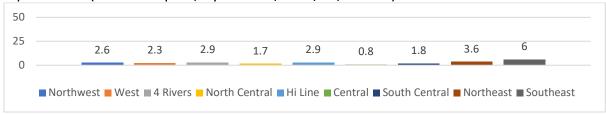

if male, within a couple hours during the past 30 days ("binge drinking")



Usually got the alcohol they drank by someone giving it to them /past 30 days



Have ever used marijuana



Tried marijuana before age 13 years old







# Used marijuana during the past 30 days



# Have ever used synthetic marijuana



Have ever used prescription pain medicine without a doctor's prescription or differently than how a doctor told them to use it



# Have ever used any form of cocaine, including powder, crack, or freebase







Have ever sniffed glue, breathed the contents of aerosol spray cans, or inhaled any paints or sprays to get high



Have ever used heroin (also called smack, junk, or China White)



Have ever used methamphetamines (also called speed, crystal meth, crank, ice, or meth)



Have ever used ecstasy (also called MDMA)







# Have ever taken steroid pills or shots without a doctor's prescription



# Have ever used a needle to inject any illegal drug into their body



# Had been offered, sold, or given an illegal drug on school property/past 12 months



#### Have ever had sexual intercourse







# Had sexual intercourse before age 13 years



# Have had sexual intercourse with four or more persons in their lifetime



# Have had sexual intercourse during the past 3 months ("currently sexually active")



# Drank alcohol or used drugs before last sexual intercourse







# Used a condom during last sexual intercourse



# Used birth control pills before last sexual intercourse



# Did not use any method to prevent pregnancy at last sexual intercourse