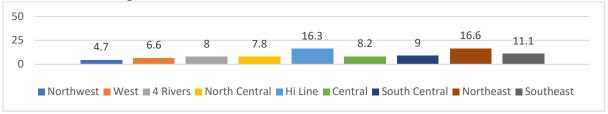

# 2019 Montana Youth Risk Behavior Survey MASS Regional Data – Percentage of High School Students

Rarely or never wore a seat belt when riding in a car

Rarely or never wore a seat belt when driving a car/past 30 days