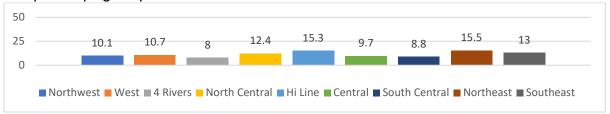

Have ever used ecstasy (also called MDMA)







# Have ever taken steroid pills or shots without a doctor's prescription



# Have ever used a needle to inject any illegal drug into their body



# Had been offered, sold, or given an illegal drug on school property/past 12 months



#### Have ever had sexual intercourse







# Had sexual intercourse before age 13 years



# Have had sexual intercourse with four or more persons in their lifetime



# Have had sexual intercourse during the past 3 months ("currently sexually active")



# Drank alcohol or used drugs before last sexual intercourse







# Used a condom during last sexual intercourse



# Used birth control pills before last sexual intercourse



# Did not use any method to prevent pregnancy at last sexual intercourse



# Described themselves as slightly or very overweight







# Described themselves as slightly or very underweight



# Were trying to lose weight



# Were trying to gain weight



# Did not drink 100% fruit juice during the past 7 days







# Did not eat fruit during the past 7 days



# Did not eat a green salad during the past 7 days



# Did not eat potatoes during the past 7 days



# Did not eat carrots during the past 7 days







# Did not eat any other vegetables during the past 7 days



# Drank a can, bottle, or glass of soda or pop daily (do not count diet soda or diet pops)



# Did not drink milk during the past 7 days



# Drank 3 or more glasses of milk per day







# Drank a can, bottle, or glass of an energy drink, such as Red Bull or Jolt, daily



# Drank a can