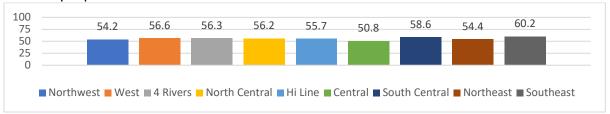

e thought they were gay, lesbian, or bisexual/past 12 months



Felt so sad or hopeless almost every day for two weeks or more in a row that they stopped doing usual activities/past 12 months



Seriously considered attempting suicide/past 12 months



Made a plan about how they would attempt suicide/past 12 months







# Actually attempted suicide/past 12 months



Among students who attempted suicide, had a suicide attempt that resulted in injury, poisoning, or overdose that needed medical treatment/past 12 months



# Have ever tried cigarette smoking



# First tried cigarette smoking before age 13 years







# Smoked a cigarette/past 30 days – "current smoker"



# Smoked more than 10 cigarettes on the days they smoked/past 30 days



# Have ever used an electronic vapor product



# Used an electronic vapor product/past 30 days







# Used an electronic vapor product on school property/past 30 days



# Usually got their electronic vapor products by borrowing them from someone else



# Mainly used electronic vapor products because a friend or family member used them



# Used chewing tobacco, snuff, dip, snus, or dissolvable tobacco products, such as Copenhagen, Grizzly, Skoal, or Camel Snus/past 30 days







Smoked cigars, cigarillos, or little cigars/past 30 days



Among tobacco product users, those who tried to quit using all tobacco products, including cigarettes, cigars, smokeless tobacco, shisha, or hookah tobacco, and electronic vapor products/past 12 months



Had their first drink of alcohol before age 13 years old



Had a drink of alcohol during t