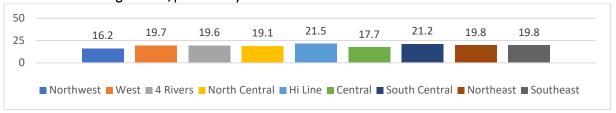

ociation of School Superintendents



| Горіс                               | Page |
|-------------------------------------|------|
| Unintentional Injuries and Violence | 3    |
| Tobacco Use                         | 9    |
| Alcohol and Other Drug Use          | 12   |
| Sexual Behaviors                    |      |
| Nutrition and Dietary Behaviors     | 18   |
| Physical Activity                   |      |
| Other Health-Related Behaviors      |      |
| www.opi.mt.gov/yrbs                 |      |





# 2019 Montana Youth Risk Behavior Survey MASS Regional Data – Percentage of High School Students

Rarely or never wore a seat belt when riding in a car



Rarely or never wore a seat belt when driving a car/past 30 days



Rode with a driver who had been drinking alcohol/past 30 days







# Drove a vehicle when they had been drinking alcohol/past 30 days



# Texted or e-mailed while driving a car or other vehicle/past 30 days



# Used the Internet or apps on their cell phone while driving a car or other vehicle/past 30 days



# Carried a weapon such as a gun, knife, or club/past 30 days







# Carried a weapon such as a gun, knife, or club on school property/past 30 days



#### Carried a gun (not for hunting or sport, such as target shooting)/past 12 months



# Did not go to school because they felt unsafe at school or on their way to or from school/past 30 days



# Were threatened or injured with a weapon such as a gun, knife, or club on school property/past 12 months







# Were in a physical fight/past 12 months



#### Were in a physical fight on school