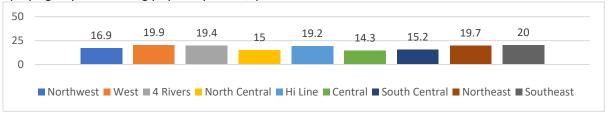

Were physically active for at least 60 minutes per day on five or more of the past 7 days (physical activity that increased heart rate and made you breathe hard)



Were not physically active for at least 60 minutes per day on any of the past 7 days



Were physically active for at least 60 minutes per day on each of the past 7 days







# Watched three or more hours of TV on an average school day



On an average school day, spent 3 or more hours per day playing video or computer games or using a computer for something that is not schoolwork



During an average school week, attended physical education classes on each of the 5 days



Played on a school or community-led sports team/past 12 months







# Had a concussion from playing a sport or being physically active/ past 12 months



# Saw a dentist for a check-up, exam, teeth cleaning, or other dental work/past 12 months



# Had been told by a doctor or nurse that they have asthma



# Experienced homelessness during the past 30 days







# Earned grades of mostly A's or B's in school/past 12 months



# Used an indoor tanning device such as a sunlamp, sunbed, or tanning booth/past 12 months



# Received help from a resource teacher, speech therapist or other special education teacher at school/past 12 months