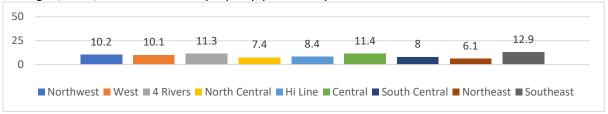

|      |
| Other Health-Related Behaviors      |      |
| www.opi.mt.gov/yrbs                 |      |





# 2019 Montana Youth Risk Behavior Survey MASS Regional Data – Percentage of High School Students

Rarely or never wore a seat belt when riding in a car



Rarely or never wore a seat belt when driving a car/past 30 days



Rode with a driver who had been drinking alcohol/past 30 days







# Drove a vehicle when they had been drinking alcohol/past 30 days



# Texted or e-mailed while driving a car or other vehicle/past 30 days



# Used the Internet or apps on their cell phone while driving a car or other vehicle/past 30 days



# Carried a weapon such as a gun, knife, or club/past 30 days







# Carried a weapon such as a gun, knife, or club on school property/past 30 days



#### Carried a gun (not for hunting or sport, such as target shooting)/past 12 months



# Did not go to school because they felt unsafe at school or on their way to or from school/past 30 days



# Were threatened or injured with a weapon such as a gun, knife, or club on school property/past 12 months







# Were in a physical fight/past 12 months



#### Were in a physical fight on school property/past 12 months



# Were ever physically forced to have sexual intercourse when they did not want to



Had been forced to do sexual things they did not want to do (such as kissing, touching, or being physically forced to have sexual intercourse)/past 12 months







Had been forced by someone they were dating or going out with to do sexual things they did not want to do/past 12 months