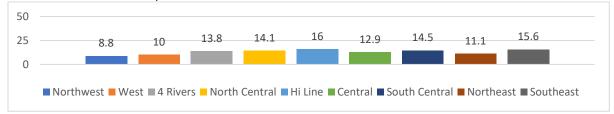

# 2019 Montana Youth Risk Behavior Survey MASS Regional Data – Percentage of High School Students

Rarely or never wore a seat belt when riding in a car

Rarely or never wore a seat belt when driving a car/past 30 days