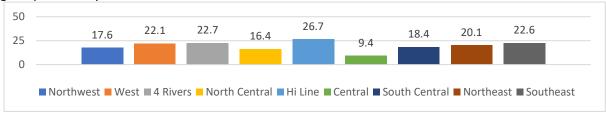

# 2019 Montana Youth Risk Behavior Survey MASS Regional Data – Percentage of High School Students

Rarely or never wore a seat belt when riding in a car

Rarely or never wore a seat belt when driving a car/past 30 days