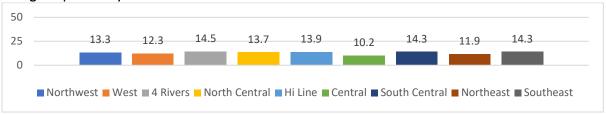

# 2019 Montana Youth Risk Behavior Survey MASS Regional Data – Percentage of High School Students

Rarely or never wore a seat belt when riding in a car

Rarely or never wore a seat belt when driving a car/past 30 days