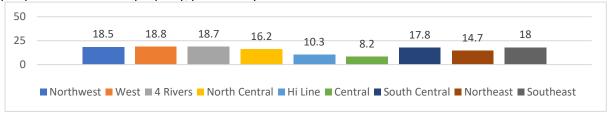

# 2019 Montana Youth Risk Behavior Survey MASS Regional Data – Percentage of High School Students

Rarely or never wore a seat belt when riding in a car

Rarely or never wore a seat belt when driving a car/past 30 days