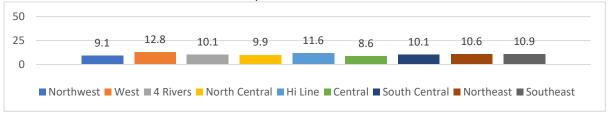

a car or other vehicle/past 30 days



# Used the Internet or apps on their cell phone while driving a car or other vehicle/past 30 days



# Carried a weapon such as a gun, knife, or club/past 30 days







# Carried a weapon such as a gun, knife, or club on school property/past 30 days



#### Carried a gun (not for hunting or sport, such as target shooting)/past 12 months



# Did not go to school because they felt unsafe at school or on their way to or from school/past 30 days



# Were threatened or injured with a weapon such as a gun, knife, or club on school property/past 12 months







# Were in a physical fight/past 12 months



#### Were in a physical fight on school property/past 12 months



# Were ever physically forced to have sexual intercourse when they did not want to



Had been forced to do sexual things they did not want to do (such as kissing, touching, or being physically forced to have sexual intercourse)/past 12 months







Had been forced by someone they were dating or going out with to do sexual things they did not want to do/past 12 months



Had been physically hurt on purpose by someone they were dating or going out with (e.g., slammed into something, or injured with an object or weapon)/past 12 months



Had been bullied on school property/past 12 months



Had been electronically bullied (e.g., texting, Instagram, Facebook, or other social media)/past 12 months







Had been the victim of teasing or name calling because someone thought they were gay, lesbian, or bisexual/past 12 months



Felt so sad or hopeless almost every day for two