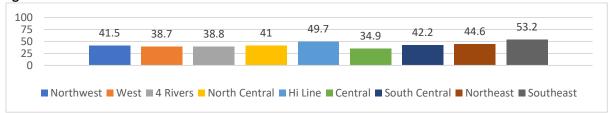

dle to inject any illegal drug into their body



# Had been offered, sold, or given an illegal drug on school property/past 12 months



#### Have ever had sexual intercourse







# Had sexual intercourse before age 13 years



# Have had sexual intercourse with four or more persons in their lifetime



# Have had sexual intercourse during the past 3 months ("currently sexually active")



# Drank alcohol or used drugs before last sexual intercourse







# Used a condom during last sexual intercourse



# Used birth control pills before last sexual intercourse



# Did not use any method to prevent pregnancy at last sexual intercourse



# Described themselves as slightly or very overweight







# Described themselves as slightly or very underweight



# Were trying to lose weight



# Were trying to gain weight



# Did not drink 100% fruit juice during the past 7 days







# Did not eat fruit during the past 7 days



# Did not eat a green salad during the past 7 days



# Did not eat potatoes during the past 7 days



# Did not eat carrots during the past 7 days







# Did not eat any other vegetables during the past 7 days



# Drank a can, bottle, or glass of soda or pop daily (do not count diet soda or diet pops)



# Did not drink milk during the past 7 days



# Drank 3 or more glasses of milk per day







# Drank a can, bottle, or glass of an energy drink, such as Red Bull or Jolt, daily



# Drank a can, bottle, or glass of an energy drink during the past 7 days



# Did not eat breakfast during the past 7 days



# Ate breakfast on five or more of th