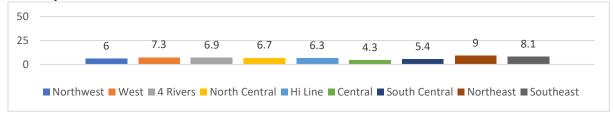

cigarillos, or little cigars/past 30 days



Among tobacco product users, those who tried to quit using all tobacco products, including cigarettes, cigars, smokeless tobacco, shisha, or hookah tobacco, and electronic vapor products/past 12 months



Had their first drink of alcohol before age 13 years old



Had a drink of alcohol during the past 30 days ("current drinker")







Had four or more drinks of alcohol in a row, if female, or five or more drinks of alcohol in a row, if male, within a couple hours during the past 30 days ("binge drinking")



Usually got the alcohol they drank by someone giving it to them /past 30 days



Have ever used marijuana



Tried marijuana before age 13 years old







# Used marijuana during the past 30 days



# Have ever used synthetic marijuana



Have ever used prescription pain medicine without a doctor's prescription or differently than how a doctor told them to use it



# Have ever used any form of cocaine, including powder, crack, or freebase







Have ever sniffed glue, breathed the contents of aerosol spray cans, or inhaled any paints or sprays to get high



Have ever used heroin (also called smack, junk, or China White)



Have ever used methamphetamines (also called speed, crystal meth, crank, ice, or meth)



Have ever used ecstasy (also called MDMA)







# Have ever taken steroid pills or shots without a doctor's prescription



# Have ever used a needle to inject any illegal drug into their body



# Had been offered, sold, or given an illegal drug on school property/past 12 months



#### Have ever had sexual in