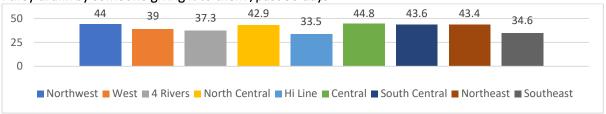

# 2019 Montana Youth Risk Behavior Survey MASS Regional Data – Percentage of High School Students

Rarely or never wore a seat belt when riding in a car

Rarely or never wore a seat belt when driving a car/past 30 days