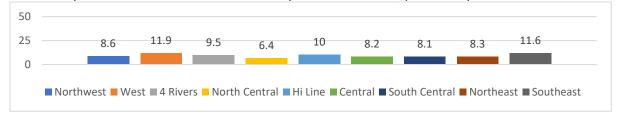

ol Students

Rarely or never wore a seat belt when riding in a car



Rarely or never wore a seat belt when driving a car/past 30 days



Rode with a driver who had been drinking alcohol/past 30 days







# Drove a vehicle when they had been drinking alcohol/past 30 days



# Texted or e-mailed while driving a car or other vehicle/past 30 days



# Used the Internet or apps on their cell phone while driving a car or other vehicle/past 30 days



# Carried a weapon such as a gun, knife, or club/past 30 days







# Carried a weapon such as a gun, knife, or club on school property/past 30 days



#### Carried a gun (not for hunting or sport, such as target shooting)/past 12 months



# Did not go to school because they felt unsafe at school or on their way to or from school/past 30 days



# Were threatened or injured with a weapon such as a gun, knife, or club on school property/past 12 months







# Were in a physical fight/past 12 months



#### Were in a physical fight on school property/past 12 months



# Were ever physically forced to have sexual intercourse when they did not want to



Had been forced to do sexual things they did not want to do (such as kissing, touching, or being physically forced to have sexual intercourse)/past 12 months







Had been forced by someone they were dating or going out with to do sexual things they did not want to do/past 12 months



Had been physically hurt on purpose by someone they were dating or going out with (e.g., slammed into something, or injured with an object or weapon)/past 12 months



Had been bullied on school pr