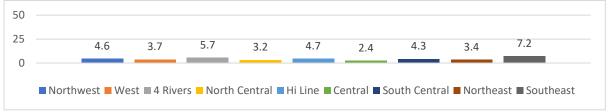

lectronic vapor products/past 12 months



Had their first drink of alcohol before age 13 years old



Had a drink of alcohol during the past 30 days ("current drinker")







Had four or more drinks of alcohol in a row, if female, or five or more drinks of alcohol in a row, if male, within a couple hours during the past 30 days ("binge drinking")



Usually got the alcohol they drank by someone giving it to them /past 30 days



Have ever used marijuana



Tried marijuana before age 13 years old







# Used marijuana during the past 30 days



# Have ever used synthetic marijuana



Have ever used prescription pain medicine without a doctor's prescription or differently than how a doctor told them to use it



# Have ever used any form of cocaine, including powder, crack, or freebase







Have ever sniffed glue, breathed the contents of aerosol spray cans, or inhaled any paints or sprays to get high



Have ever used heroin (also called smack, junk, or China White)



Have ever used methamphetamines (also called speed, crystal meth, crank, ice, or meth)



Have ever used ecstasy (also called MDMA)







# Have ever taken steroid pills or shots without a doctor's prescription



# Have ever used a needle to inject any illegal drug into their body



# Had been offered, sold, or given an illegal drug on school property/past 12 months



#### Have ever had sexual intercourse







# Had sexual intercourse before age 13 years



# Have had sexual intercourse with four or more persons in their lifetime



# Have had sexual intercourse during the past 3 months ("currently