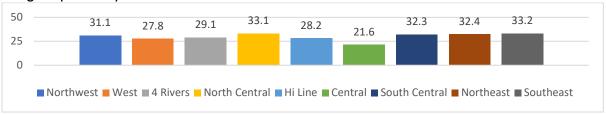

# 2019 Montana Youth Risk Behavior Survey MASS Regional Data – Percentage of High School Students

Rarely or never wore a seat belt when riding in a car

Rarely or never wore a seat belt when driving a car/past 30 days