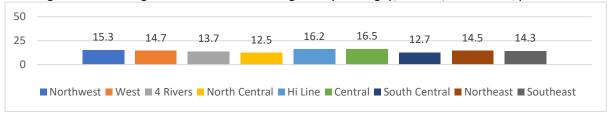

ave sexual intercourse when they did not want to



Had been forced to do sexual things they did not want to do (such as kissing, touching, or being physically forced to have sexual intercourse)/past 12 months







Had been forced by someone they were dating or going out with to do sexual things they did not want to do/past 12 months



Had been physically hurt on purpose by someone they were dating or going out with (e.g., slammed into something, or injured with an object or weapon)/past 12 months



Had been bullied on school property/past 12 months



Had been electronically bullied (e.g., texting, Instagram, Facebook, or other social media)/past 12 months







Had been the victim of teasing or name calling because someone thought they were gay, lesbian, or bisexual/past 12 months



Felt so sad or hopeless almost every day for two weeks or more in a row that they stopped doing usual activities/past 12 months



Seriously considered attempting suicide/past 12 months



Made a plan about how they would attempt suicide/past 12 months







# Actually attempted suicide/past 12 months



Among students who attempted suicide, had a suicide attempt that resulted in injury, poisoning, or overdose that needed medical treatment/past 12 months



# Have ever tried cigarette smoking



# First tried cigarette smoking before age 13 years







# Smoked a cigarette/past 30 days – "current smoker"



# Smoked more than 10 cigarettes on the days they smoked/past 30 days



# Have ever used an electronic vapor product



# Used an electronic vapor product/past 30 days







# Use